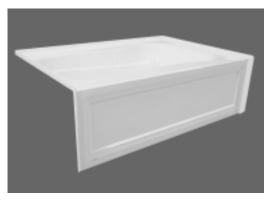

#### StayClean<sup>™</sup> Whirlpool Massage featuring System I

- 1749.218C Whirlpool featuring System I, Left Hand Outlet
- □ 1749.118C Whirlpool featuring System I, **Right Hand Outlet** 
  - Same as above except with the StayClean<sup>™</sup> whirlpool system featuring Antimicrobial AlphaSan®
- 1749.202 Bathing pool only, Left Hand Outlet □ 1749.102 Bathing pool only, Right Hand Outlet
  - · Removable access panel not available on bathing pool only

NOTE: Roughing-in dimensions and product specifica-tions shown on reverse side of page.

Shown: Whirlpool with Removable Panels

Shown: Bathing Pool less Removable Panels